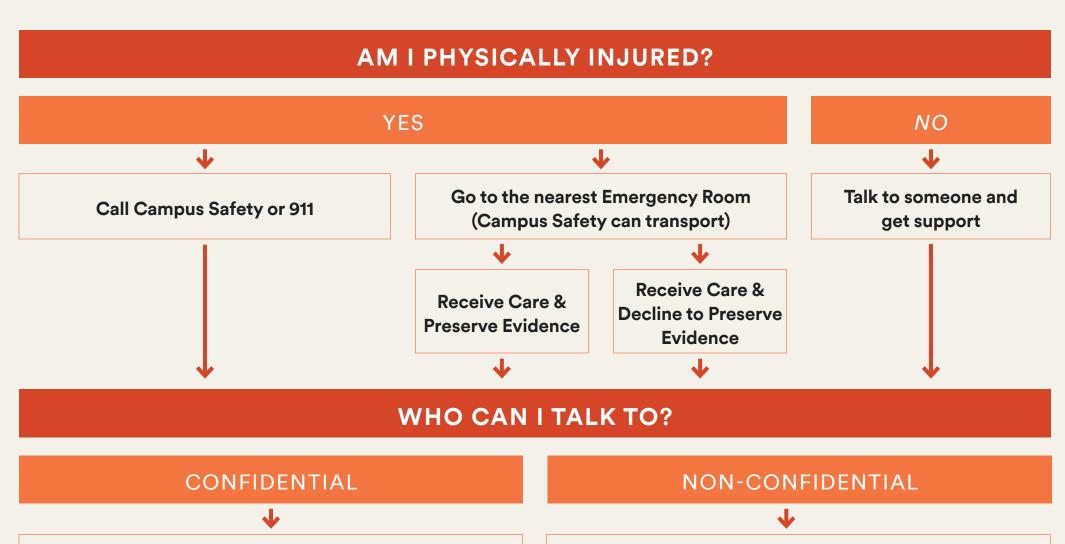

## Sexual Assault Reporting: A Step-by-Step Guide for Students

Counseling Center - Health Services - Mission & Ministry\*

\* Visit www.emmanuel.edu/title-ix under Supportive Measures for a list of the specific confidential contacts

www.emmanuel.edu/title-ix

Faculty, Staff/Administration, Resident Directors, Resident Assistants, Coaches\*

\* Visit www.emmanuel.edu/title-ix under Supportive Measures for a list of the specific confidential contacts

## **DO I WANT TO FILE A REPORT?**

EMMANUEL COLLEGE Each sexual assault case is treated on an individual basis. This is a brief representation of possible action steps. More detailed information on any of these steps can be obtained by visiting the College's website at