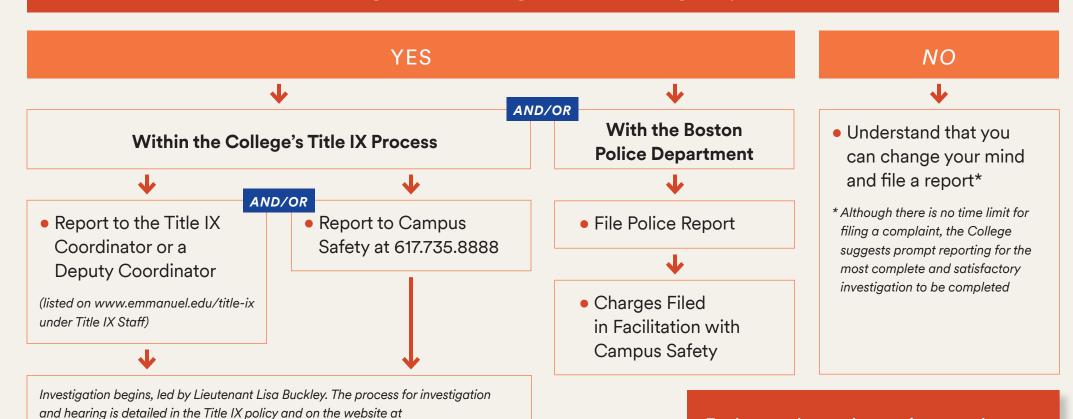

## **DO I WANT TO FILE A REPORT?**

EMMANUEL COLLEGE Each sexual assault case is treated on an individual basis. This is a brief representation of possible action steps. More detailed information on any of these steps can be obtained by visiting the College's website at

www.emmanuel.edu/title-ix